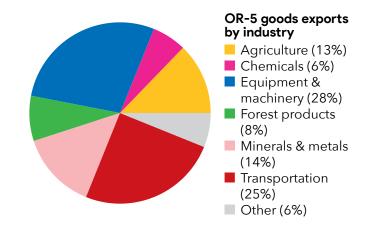

### OR-5 exports \$606 million in goods to Canada annually

#### Top OR-5 goods exports to Canada

| Motor Vehicles                        | \$131 million |
|---------------------------------------|---------------|
| Agricultural & construction machinery | \$103 million |
| Nonferrous metal products             | \$29 million  |
| Veneer, Plywood & Engineered Wood     | \$24 million  |
| Pharmaceuticals & Medicines           | \$22 million  |
|                                       |               |