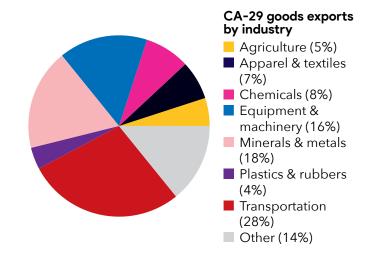

# CANADA OUNITED STATES

### **California's 29<sup>th</sup> district & Canada** An integrated economic & security partnership

230 people are employed at the 10 Canadian-owned businesses operating in CA-29

### CA-29 exports \$280 million in goods to Canada annually

#### Top CA-29 goods exports to Canada

| Aerospace products & parts          | \$56 | million |
|-------------------------------------|------|---------|
| Nonferrous metal products           | \$27 | million |
| Soaps, Cleaning Agents & Toiletries | \$15 | million |
| Apparel                             | \$11 | million |
| Motor Vehicle Bodies & Trailers     | \$10 | million |
|                                     |      |         |



#### CA-29 exports \$279 million in services to Canada annually

#### Top CA-29 services exports to Canada

| Charges for the use of intellectual property\$140 million |              |  |  |
|-----------------------------------------------------------|--------------|--|--|
| Business services                                         | \$66 million |  |  |
| Travel (including for education)                          | \$35 million |  |  |
| Transport                                                 | \$15 million |  |  |
| Financial services                                        | \$11 million |  |  |

## Top Canadian-owned businesses in CA-29

- Independent Order of Foresters
- City National Bank
- West Publishing Corporation
- Trans World Ny Sub
- Thomson Reuters
- Vereker
- Premier Salon